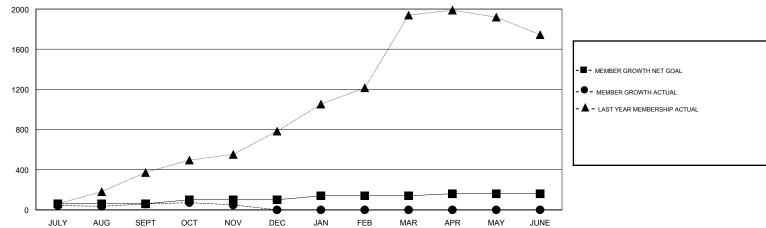

## GOALS AND ACTUAL MEMBERS CUMULATIVE

| DROPPED CLUBS: 1  DROPPED MEMBERS |     | 29 CLUBS OF 196 ADDED 1 OR MORE<br>NEW MEMBERS | GENDER DISTRIBUTION  MALE 4,858 (77.01%)  FEMALE 1,450 (22.99%) |  |       |
|-----------------------------------|-----|------------------------------------------------|-----------------------------------------------------------------|--|-------|
| DECEASED                          | 3   | CLICK HEDE FOR CHANN ATIVE                     | TOTAL FAMILY UNIT MEMBERS                                       |  | 4,943 |
| CLUB CANCELLED 15 OTHER 110       |     | CLICK HERE FOR CUMULATIVE  MEMBERSHIP DATA     | FAMILY MEMBERS PAYING HALF                                      |  | 3,690 |
| TOTAL                             | 128 |                                                |                                                                 |  |       |

## District 315A2

GMT: LOCATION REP OF BANGLADESH GMT CA

| •             |               | _           |               |                               |                           |                         | J                                                  |
|---------------|---------------|-------------|---------------|-------------------------------|---------------------------|-------------------------|----------------------------------------------------|
|               | Club          | os          |               | Members RESULTS FOR 2019-2020 |                           |                         |                                                    |
|               | RESULTS FOR   | R 2019-2020 |               |                               |                           |                         |                                                    |
| QUARTER       | NEW CLUB GOAL | NEW CLUBS   | DROPPED CLUBS | QUARTER                       | MEMBER GROWTH NET<br>GOAL | MEMBER GROWTH<br>ACTUAL | DROPPED<br>MEMBERS ACTUAL<br>(including transfers) |
| JULY/AUG/SEPT | 3             | 1           | 1             | JULY/AUG/SEPT                 | 60                        | 181                     | 79                                                 |
| OCT/NOV/DEC   | 2             | 0           | 0             | OCT/NOV/DEC                   | 40                        | 44                      | 50                                                 |
| JAN/FEB/MAR   | 2             | 0           | 0             | JAN/FEB/MAR                   | 40                        | 0                       | 0                                                  |
| APR/MAY/JUNE  | 1             | 0           | 0             | APR/MAY/JUNE                  | 20                        | 0                       | 0                                                  |