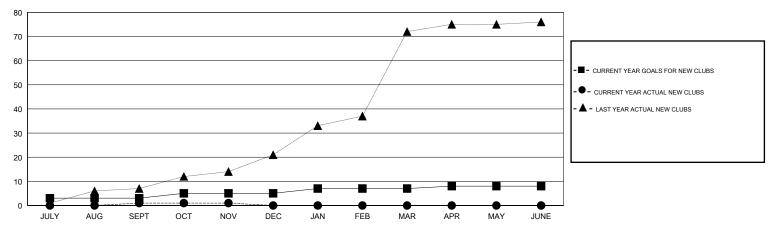

## GOALS AND ACTUAL NEW CLUBS CUMULATIVE

## District 315A2

GMT: LOCATION REP OF BANGLADESH GMT CA

| •             |               | _           |               |                               |                           |                         | J                                                  |
|---------------|---------------|-------------|---------------|-------------------------------|---------------------------|-------------------------|----------------------------------------------------|
|               | Club          | os          |               | Members RESULTS FOR 2019-2020 |                           |                         |                                                    |
|               | RESULTS FOR   | R 2019-2020 |               |                               |                           |                         |                                                    |
| QUARTER       | NEW CLUB GOAL | NEW CLUBS   | DROPPED CLUBS | QUARTER                       | MEMBER GROWTH NET<br>GOAL | MEMBER GROWTH<br>ACTUAL | DROPPED<br>MEMBERS ACTUAL<br>(including transfers) |
| JULY/AUG/SEPT | 3             | 1           | 1             | JULY/AUG/SEPT                 | 60                        | 181                     | 79                                                 |
| OCT/NOV/DEC   | 2             | 0           | 0             | OCT/NOV/DEC                   | 40                        | 44                      | 50                                                 |
| JAN/FEB/MAR   | 2             | 0           | 0             | JAN/FEB/MAR                   | 40                        | 0                       | 0                                                  |
| APR/MAY/JUNE  | 1             | 0           | 0             | APR/MAY/JUNE                  | 20                        | 0                       | 0                                                  |